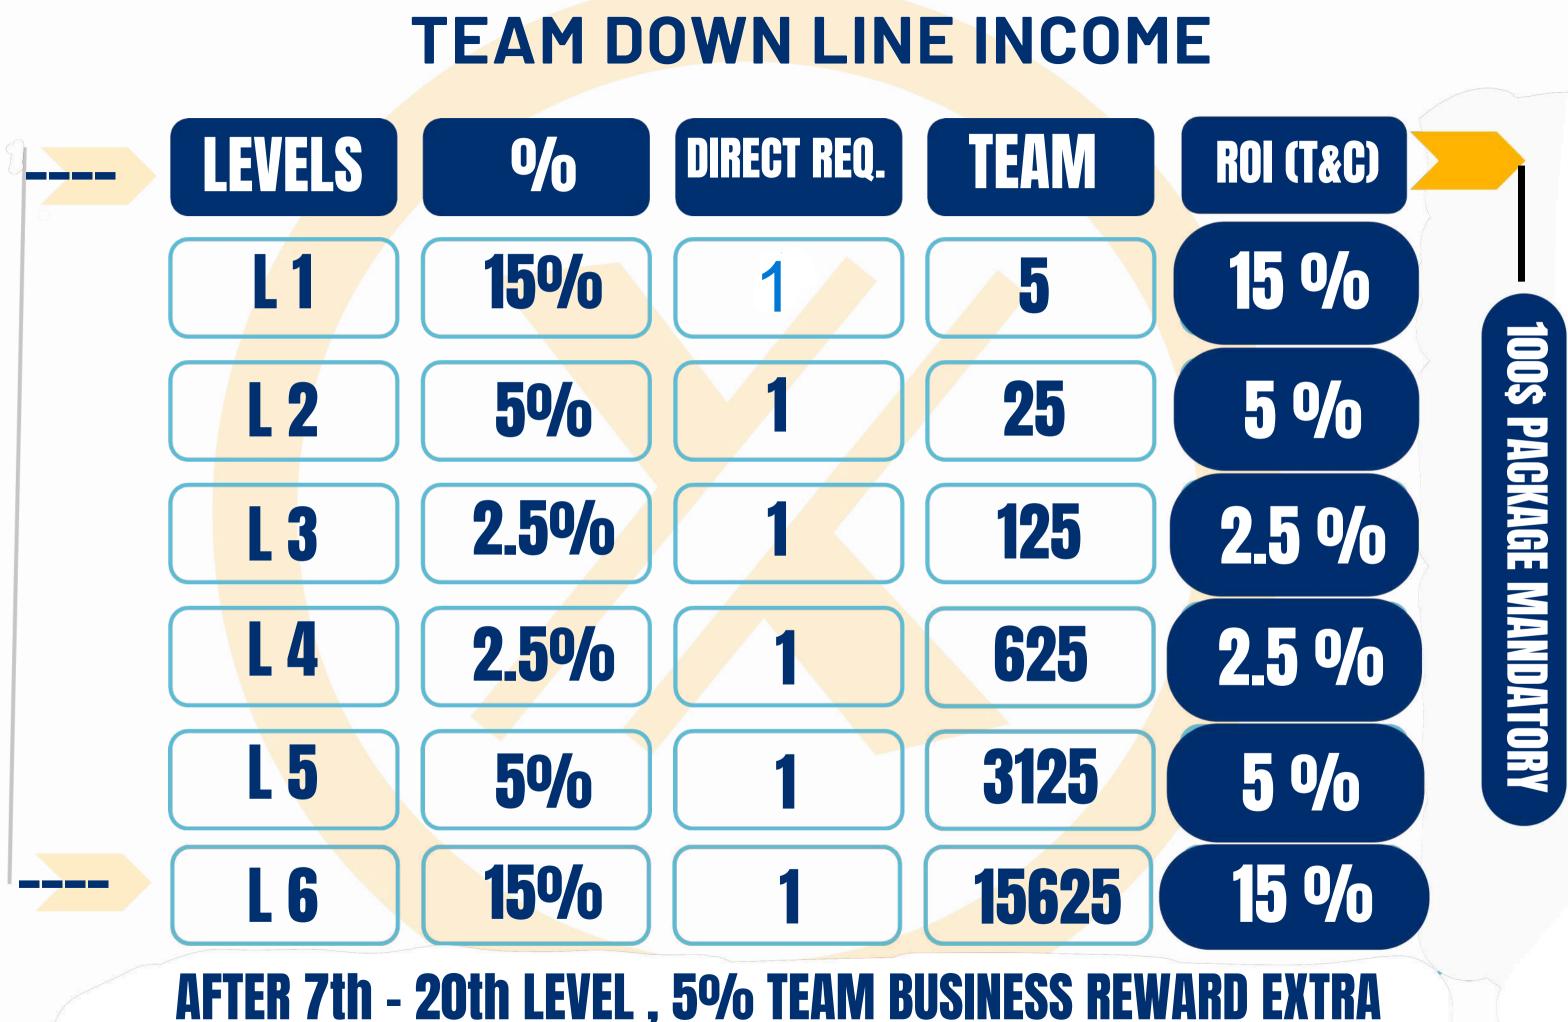

### **Team Down Line Income**

This is a level opening income. In which you will receive 45% income at each on 6th level.