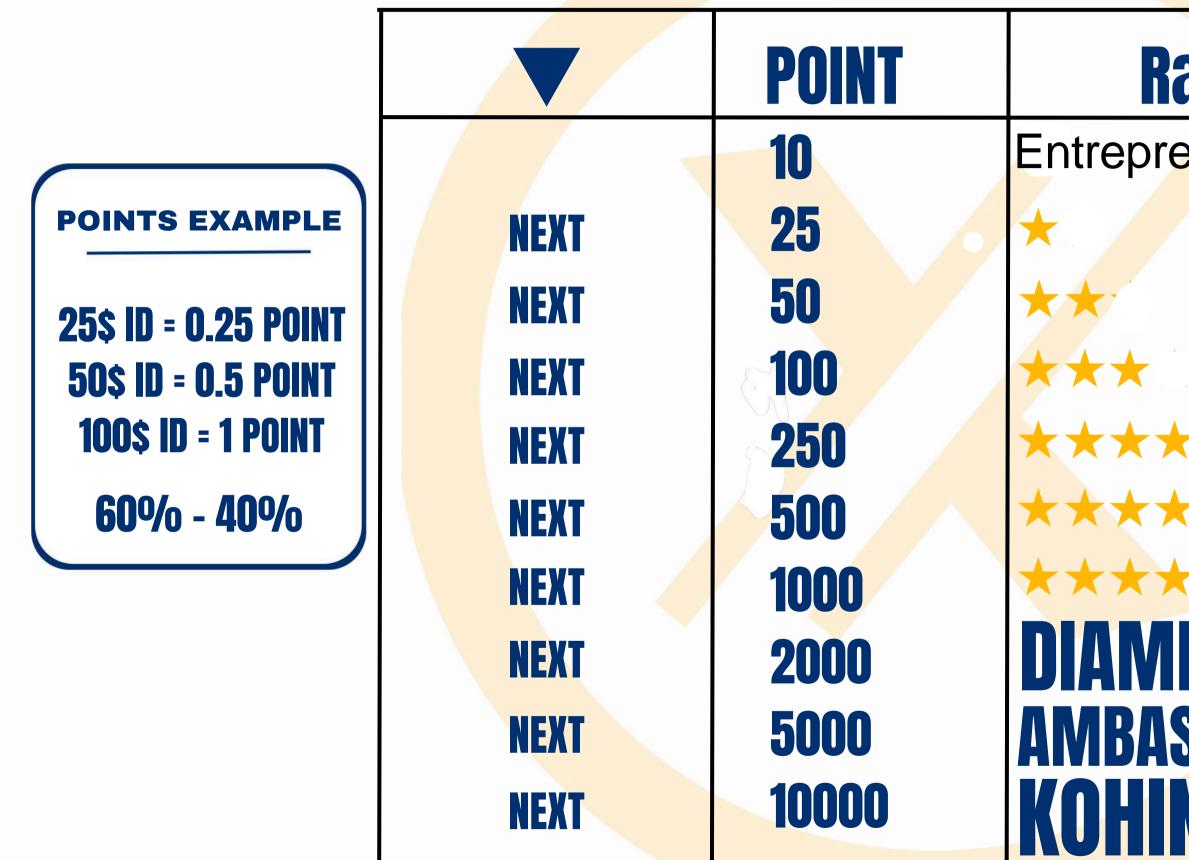

### **TEAM REWARD INCOME**

| ank                 | INCOME          |
|---------------------|-----------------|
| eneurs              | <b>50 \$</b>    |
|                     | <b>125 \$</b>   |
|                     | <b>250</b> \$   |
|                     | <b>50</b> 0 \$  |
|                     | <b>12</b> 50 \$ |
|                     | <b>2500</b> \$  |
| $\star \star \star$ | <b>5000</b> \$  |
| NOND                | 10000 \$        |
| SSDOR               | <b>25000</b> \$ |
| NOOR                | <b>50000</b> \$ |
|                     |                 |