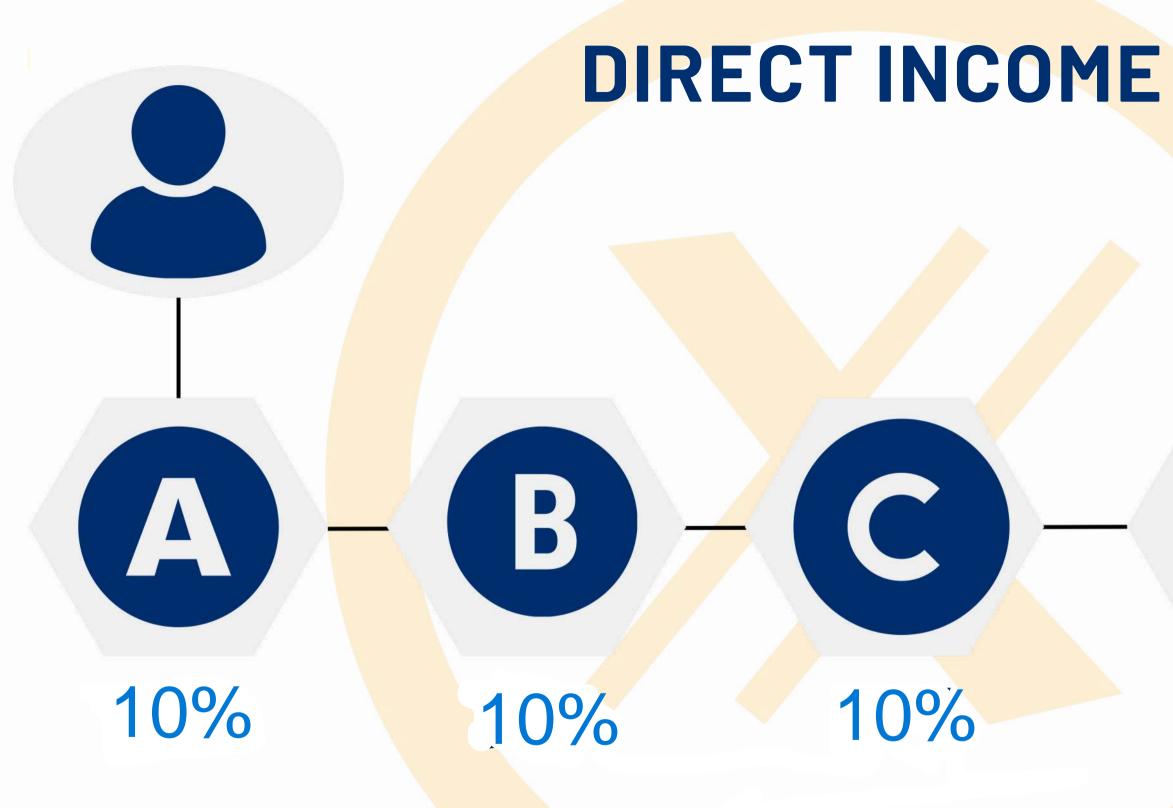

### **Direct Income**

### 10% Super Package

10% Basic Package L1 10% Direct one time L2 15% Direct one time L3 20% Direct one time in Basic